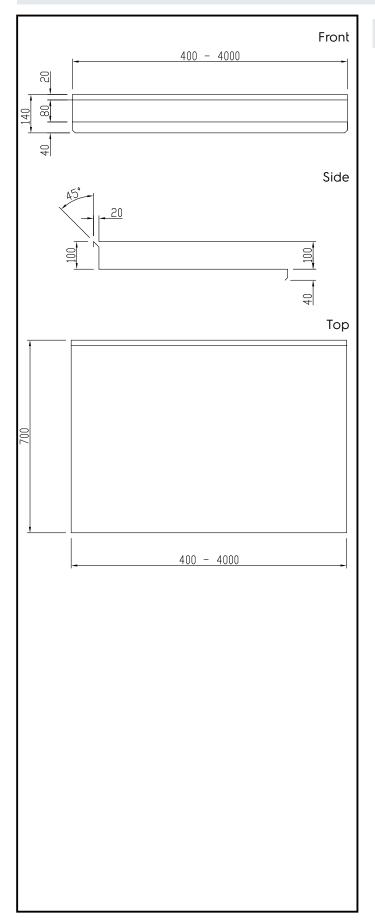

# Electrolux PROFESSIONAL

Modular Preparation 1000 mm Work Top with Upstand

|                                                                                                                                                                                                                                                                                                                                                                                                                                | AIA #                                                                                                                                                                                                                                                                                                                                                                                                                                                                                                                                                                                                                                                                                                                                                                                                                                                                                          |
|--------------------------------------------------------------------------------------------------------------------------------------------------------------------------------------------------------------------------------------------------------------------------------------------------------------------------------------------------------------------------------------------------------------------------------|------------------------------------------------------------------------------------------------------------------------------------------------------------------------------------------------------------------------------------------------------------------------------------------------------------------------------------------------------------------------------------------------------------------------------------------------------------------------------------------------------------------------------------------------------------------------------------------------------------------------------------------------------------------------------------------------------------------------------------------------------------------------------------------------------------------------------------------------------------------------------------------------|
|                                                                                                                                                                                                                                                                                                                                                                                                                                |                                                                                                                                                                                                                                                                                                                                                                                                                                                                                                                                                                                                                                                                                                                                                                                                                                                                                                |
|                                                                                                                                                                                                                                                                                                                                                                                                                                | <ul> <li>Main Features</li> <li>Special shaped front and rear p<br/>to avoid water leakage on mode</li> <li>Extremely easy to clean thank<br/>smooth seamless surface<br/>finishing.</li> <li>Construction</li> <li>304 AISI stainless steel worktop<br/>high, 15/10 (16 gauges) thickness</li> <li>18mm under panel made of<br/>material according to El Europ</li> <li>Front and rear lengthwise stain<br/>reinforcement, 15/10 (16 gauges)</li> <li>For a work height of 900 mm<br/>mounted on: solid bracket,<br/>50x50mm legs, 710 mm ambien<br/>or freezer units with hinged of<br/>drawers, placed on oversized (6<br/>high feet (0/+90mm adjustable</li> <li>Fully welded and polished corrr</li> <li>100 mm boxed heavy duty spli<br/>degrees top angle, folded direcc<br/>has fully welded sides and re<br/>covered by stainless steel pro<br/>spillage on modules below.</li> </ul> |
| 121136 (TPLA10A) Work top with upsto<br>1000mm                                                                                                                                                                                                                                                                                                                                                                                 | and Optional Accessories • Drop-in soaking unit                                                                                                                                                                                                                                                                                                                                                                                                                                                                                                                                                                                                                                                                                                                                                                                                                                                |
| Short Form Specification                                                                                                                                                                                                                                                                                                                                                                                                       | <ul> <li>800x500x350mm</li> <li>Single plastic drain syphon 1,5 <ul> <li>for work tables with bowl</li> </ul> </li> <li>Drop-in bowl and right-hand drainage 400x400x200mm</li> </ul>                                                                                                                                                                                                                                                                                                                                                                                                                                                                                                                                                                                                                                                                                                          |
| Item No.                                                                                                                                                                                                                                                                                                                                                                                                                       | Drop-in bowl and right-hand<br>drainage 600x500x250mm                                                                                                                                                                                                                                                                                                                                                                                                                                                                                                                                                                                                                                                                                                                                                                                                                                          |
| The 40mm high worktop in 304 AISI stainless steel, incorpora<br>under panel made of sound deadening material. Front and rea<br>stainless steel c-channel reinforcement. Special shaped front pi<br>burrs, to avoid water leakage. Fully welded and shapely polis<br>100mm boxed heavy duty splash back with a 45° top angle and<br>sides. Work tops can be mounted on brackets, legs or bases in or<br>a work height of 900mm. | <ul> <li>Side upstand, h=100mm</li> <li>Bowl skirting (400x400x200) fo<br/>cantilever execution</li> <li>Bowl skirting (600x500x250) fo<br/>cantilever execution</li> </ul>                                                                                                                                                                                                                                                                                                                                                                                                                                                                                                                                                                                                                                                                                                                    |

- profiles without burrs dules below.
- is to the large and with Scotch-Brite
- (CrNi 18/10) 40 mm SS.
- sound deadening ean specifications.
- less steel c-channel s).
- , worktops can be solid bracket plus nt, hot, refrigerated doors or telescopic 65x65mm) or 150mm in height).
- ners.
- ashback with a 45° tly from the worktop, ar part completely ofile to avoid water

### Key Information:

| External dimensions, Width:  |         |
|------------------------------|---------|
| 121136 (TPLA10A)             | 1000 mm |
| External dimensions, Depth:  | 700 mm  |
| External dimensions, Height: | 140 mm  |
| Upstand Dimensions, Height:  | 100 mm  |
| Upstand Dimensions, Radius:  | 90°     |
| Worktop thickness:           | 40 mm   |
| Net weight:                  | 35 kg   |
|                              |         |